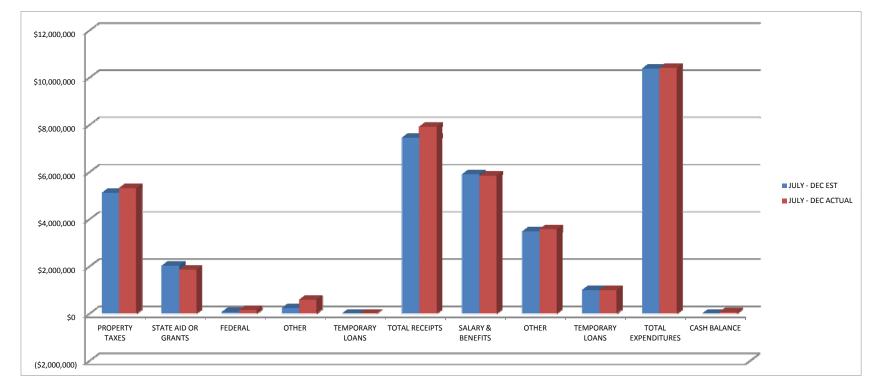

|                   | PROPERTY    | STATE AID OR |           |           | TEMPORARY |                | SALARY &    |             | TEMPORARY   | TOTAL        |              |
|-------------------|-------------|--------------|-----------|-----------|-----------|----------------|-------------|-------------|-------------|--------------|--------------|
| MONTH             | TAXES       | GRANTS       | FEDERAL   | OTHER     | LOANS     | TOTAL RECEIPTS | BENEFITS    | OTHER       | LOANS       | EXPENDITURES | CASH BALANCE |
| JULY - DEC EST    | \$5,117,836 | \$2,032,861  | \$71,439  | \$237,915 | \$0       | \$7,460,051    | \$5,907,037 | \$3,477,944 | \$1,000,000 | \$10,384,981 | (\$643.00)   |
| JULY - DEC ACTUAL | \$5,318,544 | \$1,860,355  | \$155,991 | \$586,671 | \$0       | \$7,921,561    | \$5,841,099 | \$3,574,490 | \$1,000,000 | \$10,415,588 | \$65,054     |